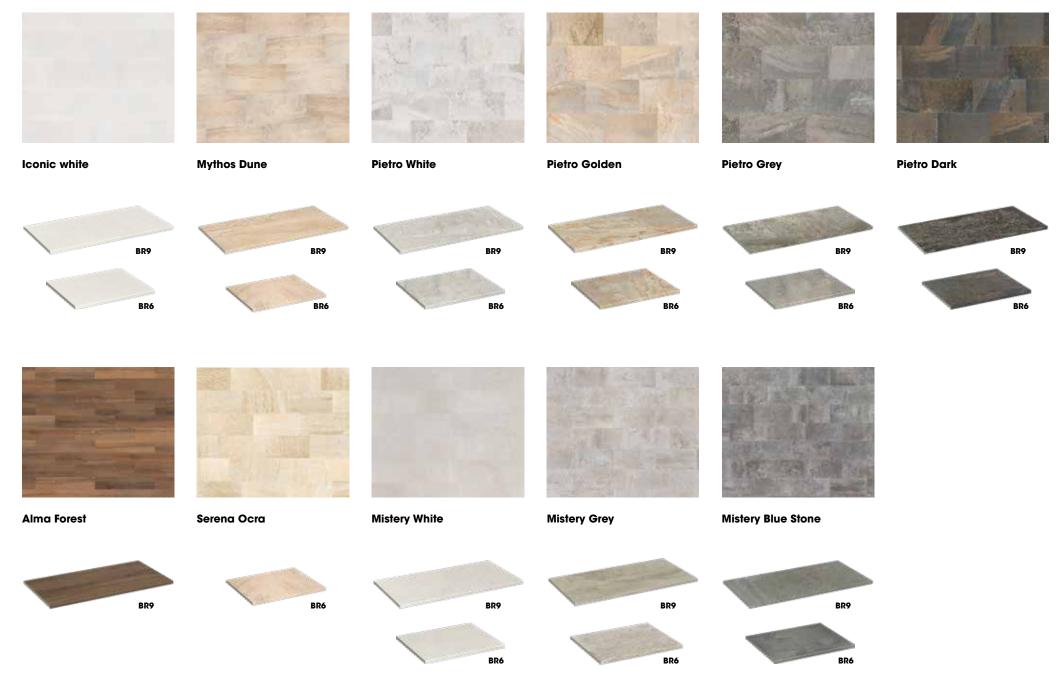

Tank: Ref. 316, 31 x 62,6 cm + Steps L62. Color: Pietro White









OLD POOL Edge: 50-cm-wide reconstructed stone pieces Tank: Vitreous blue mosaic





RENOVATED POOL Edge: BR9 + ER9. Color: Pietro Golden Terrace: Ref. 50M, 48,8 x 97,9 cm. Color: Pietro Golden Tank: Ref. 316, 31 x 62,6 cm + Steps L62. Color: Pietro Golden





**Edge tiles** 

### Pieces for curved tank and wall finishes





62,6 50 12,6

BR6 62,6 x 50 x 2,6



97,9 50 I2,6

BR9 97,9 x 50 x 2,6



ER9 97,9 x 97,9 x 50 x 2,6

- Available in all collections except Alma and Stela - Material is not mesh mounted





E56 5 x 4,3 x 0,9

# Other options



Infinity Pool Channel wall 50 cm wide.



**Steps** Stairs without cutting the pieces.



**Divider Wall** To create different areas in a pool.

# New Look System Colors







### Rosa Gres, SLU **Central office**

Ctra. Sant Cugat, km. 3 08290 Cerdanyola, Barcelona, Spain Tel. + 34 93 586 30 60 Ventas: + 34 93 586 37 00 Export Sales: + 34 93 586 37 02 info@rosagres.com www.rosagres.com

### Factory

Pol. Ind. Mas Vell Ramón Sugrañes, 1 43144 Vallmoll, Tarragona, Spain

### **Rosa Gres France, SARL** 64140 Lons, France Tel. + 00 33 411 92 00 30 contact@rosagres.com administration@rosagres.com

www.rosagres.com/fr

Noviembre 2023