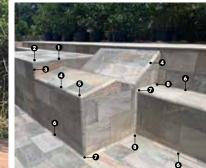

#### SELECTION OF THE SPECIAL PIECES USED TO OBTAIN THE PERFECT POOL FINISH

OLD POOL Edge: 50-cm-wide reconstructed stone pieces Tank: Vitreous blue mosaic

RENOVATED POOL Edge: BR9 + ER9. Color: Pietro White Tank: Ref. 316, 31 x 62,6 cm + Steps L62. Color: Pietro White

OLD POOL Edge: 50-cm-wide reconstructed stone pieces Tank: Vitreous blue mosaic

RENOVATED POOL Edge: BR9 + ER9. Color: Pietro Golden Terrace: Ref. 50M, 48,8 x 97,9 cm. Color: Pietro Golden Tank: Ref. 316, 31 x 62,6 cm + Steps L62. Color: Pietro Golden