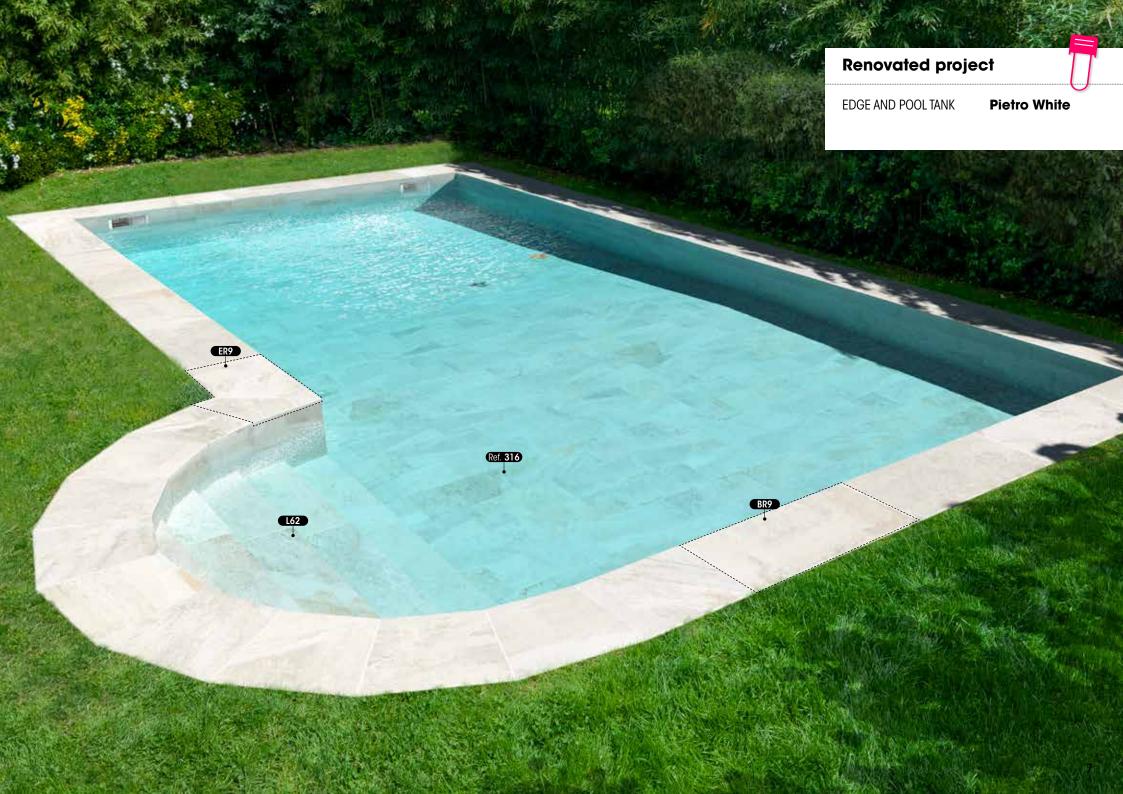

#### SELECTION OF THE SPECIAL PIECES USED TO OBTAIN THE PERFECT POOL FINISH

OLD POOL Edge: 50-cm-wide reconstructed stone pieces Tank: Vitreous blue mosaic

RENOVATED POOL Edge: BR9 + ER9. Color: Pietro White Tank: Ref. 316, 31 x 62,6 cm + Steps L62. Color: Pietro White

OLD POOL Edge: 50-cm-wide reconstructed stone pieces Tank: Vitreous blue mosaic

RENOVATED POOL Edge: BR9 + ER9. Color: Pietro Golden Terrace: Ref. 50M, 48,8 x 97,9 cm. Color: Pietro Golden Tank: Ref. 316, 31 x 62,6 cm + Steps L62. Color: Pietro Golden