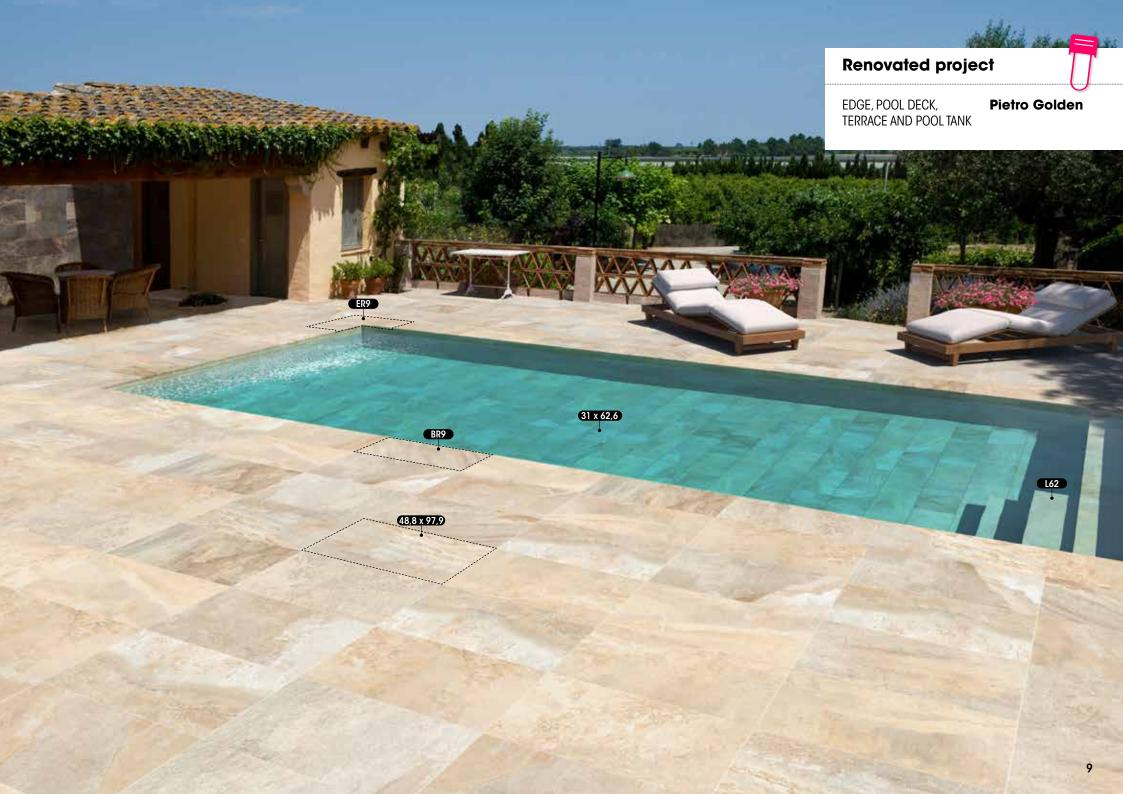

#### SELECTION OF THE SPECIAL PIECES USED TO OBTAIN THE PERFECT POOL FINISH

OLD POOL Edge: 50-cm-wide reconstructed stone pieces Tank: Vitreous blue mosaic

RENOVATED POOL Edge: BR9 + ER9. Color: Pietro White Tank: Ref. 316, 31 x 62,6 cm + Steps L62. Color: Pietro White

OLD POOL Edge: 50-cm-wide reconstructed stone pieces Tank: Vitreous blue mosaic

RENOVATED POOL Edge: BR9 + ER9. Color: Pietro Golden Terrace: Ref. 50M, 48,8 x 97,9 cm. Color: Pietro Golden Tank: Ref. 316, 31 x 62,6 cm + Steps L62. Color: Pietro Golden