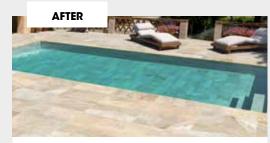

#### SELECTION OF THE SPECIAL PIECES USED TO OBTAIN THE PERFECT POOL FINISH

OLD POOL Edge: 50-cm-wide reconstructed stone pieces Tank: Vitreous blue mosaic

RENOVATED POOL Edge: BR9 + ER9. Color: Pietro White Tank: Ref. 316, 31 x 62,6 cm + Steps L62. Color: Pietro White

OLD POOL Edge: 50-cm-wide reconstructed stone pieces Tank: Vitreous blue mosaic

RENOVATED POOL Edge: BR9 + ER9. Color: Pietro Golden Terrace: Ref. 50M, 48,8 x 97,9 cm. Color: Pietro Golden Tank: Ref. 316, 31 x 62,6 cm + Steps L62. Color: Pietro Golden