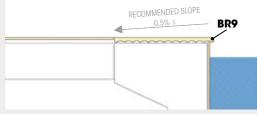

### Pieces for curved tank and wall finishes

62,6 50 12,6

BR6 62,6 x 50 x 2,6

97,9 50 I2,6

BR9 97,9 x 50 x 2,6

ER9 97,9 x 97,9 x 50 x 2,6

- Available in all collections except Alma and Stela - Material is not mesh mounted