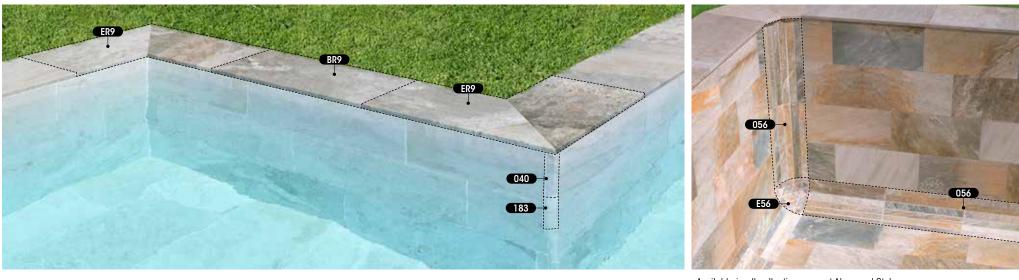

#### SELECTION OF THE SPECIAL PIECES USED TO OBTAIN THE PERFECT POOL FINISH

OLD POOL Edge: 50-cm-wide reconstructed stone pieces Tank: Vitreous blue mosaic

RENOVATED POOL Edge: BR9 + ER9. Color: Pietro White Tank: Ref. 316, 31 x 62,6 cm + Steps L62. Color: Pietro White

OLD POOL Edge: 50-cm-wide reconstructed stone pieces Tank: Vitreous blue mosaic

RENOVATED POOL Edge: BR9 + ER9. Color: Pietro Golden Terrace: Ref. 50M, 48,8 x 97,9 cm. Color: Pietro Golden Tank: Ref. 316, 31 x 62,6 cm + Steps L62. Color: Pietro Golden

### Pieces for curved tank and wall finishes

62,6 50 12,6

BR6 62,6 x 50 x 2,6

97,9 50 I2,6

BR9 97,9 x 50 x 2,6

ER9 97,9 x 97,9 x 50 x 2,6

- Available in all collections except Alma and Stela - Material is not mesh mounted

E56 5 x 4,3 x 0,9