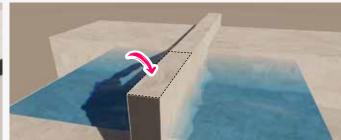

# Two edge formats with a width of 50 cm

The perfect size for simple and effective edge replacement in most old pools.

### Pieces for curved tank and wall finishes

62,6 50 12,6

BR6 62,6 x 50 x 2,6

97,9 50 I2,6

BR9 97,9 x 50 x 2,6

ER9 97,9 x 97,9 x 50 x 2,6

- Available in all collections except Alma and Stela - Material is not mesh mounted