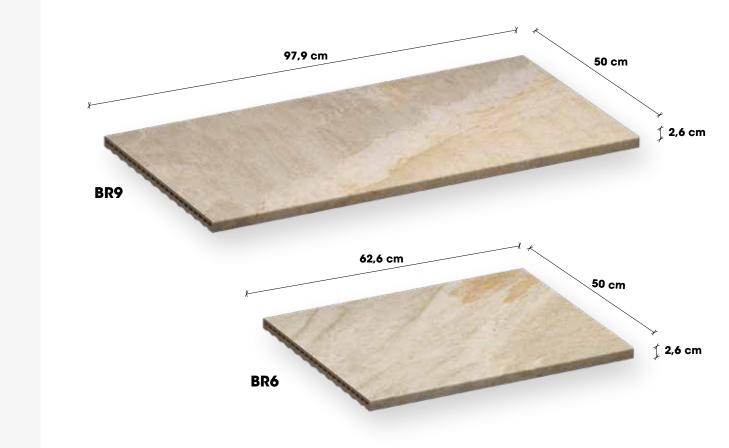

# Two edge formats with a width of 50 cm

The perfect size for simple and effective edge replacement in most old pools.

### Pieces for curved tank and wall finishes

62,6 50 12,6

BR6 62,6 x 50 x 2,6

97,9 50 I2,6

BR9 97,9 x 50 x 2,6

ER9 97,9 x 97,9 x 50 x 2,6

- Available in all collections except Alma and Stela - Material is not mesh mounted