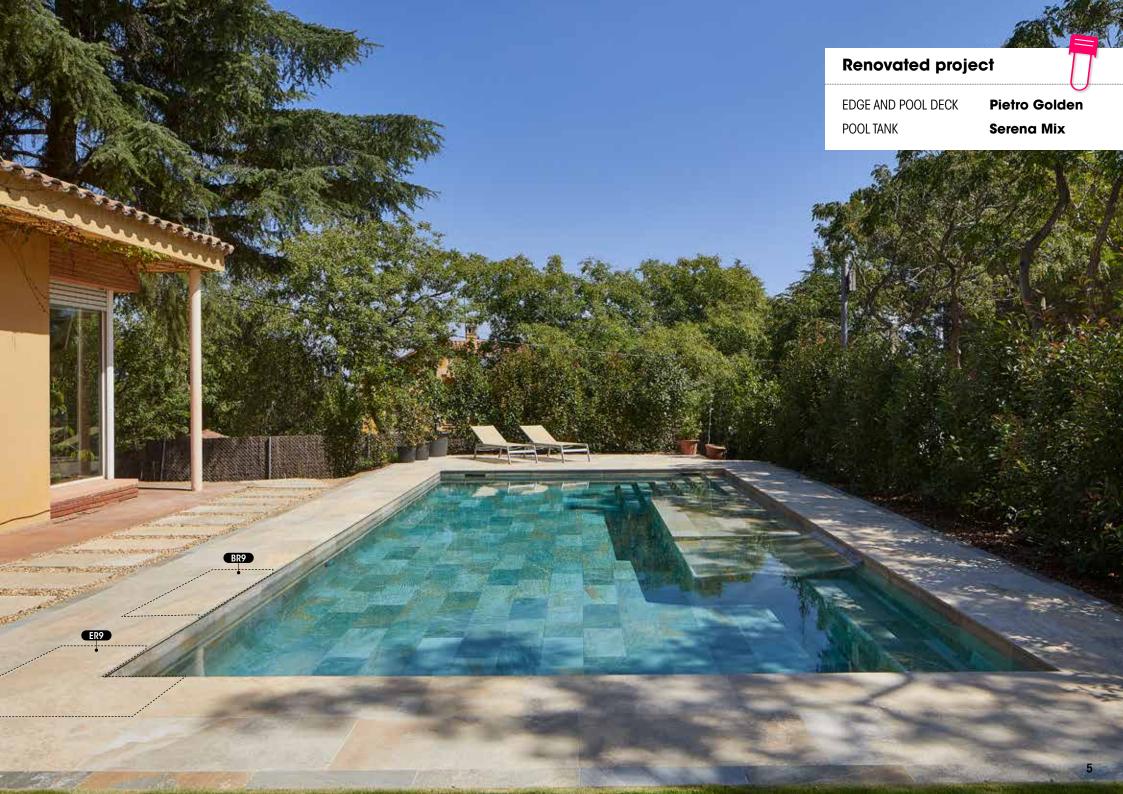

OLD POOL Edge: 50-cm-wide reconstructed stone pieces Tank: Vitreous blue mosaic

RENOVATED POOL Edge: BR9 + ER9. Color: Pietro Golden Terrace: Ref. 50M, 48,8 x 97,9 cm. Color: Pietro Golden Tank: Ref. 316, 31 x 62,6 cm + Steps L62. Color: Pietro Golden