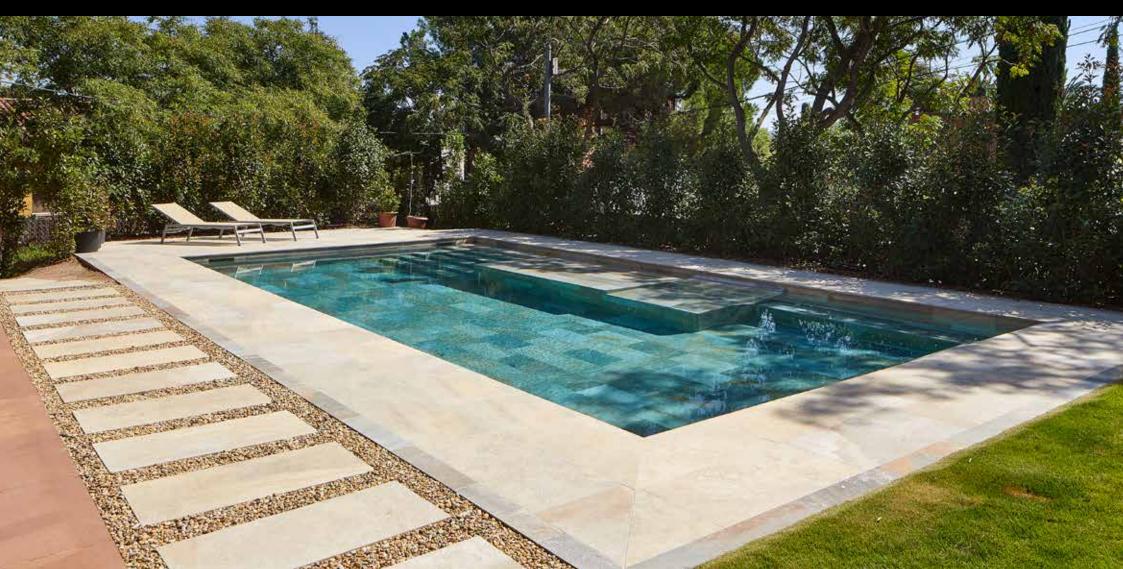

#### SELECTION OF THE SPECIAL PIECES USED TO OBTAIN THE PERFECT POOL FINISH

OLD POOL Edge: 50-cm-wide reconstructed stone pieces Tank: Vitreous blue mosaic

RENOVATED POOL Edge: BR9 + ER9. Color: Pietro White Tank: Ref. 316, 31 x 62,6 cm + Steps L62. Color: Pietro White

OLD POOL Edge: 50-cm-wide reconstructed stone pieces Tank: Vitreous blue mosaic

RENOVATED POOL Edge: BR9 + ER9. Color: Pietro Golden Terrace: Ref. 50M, 48,8 x 97,9 cm. Color: Pietro Golden Tank: Ref. 316, 31 x 62,6 cm + Steps L62. Color: Pietro Golden