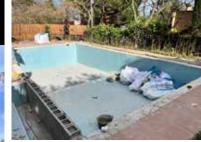

#### **RAISING THE BOTTOM OF THE POOL** AND ELIMINATING THE CURVED AREA

- The curved structure is eliminated.

- The bottom of the pool is filled. This 5 x 10 m pool is reduced from a maximum depth of 2.40 m to 1.40 m. - By reducing the depth, eliminating the curve and adding a platform, stairs, bench and waterbed to the pool, a water saving of almost 40% is achieved. In this case, a saving of 30,000 liters.