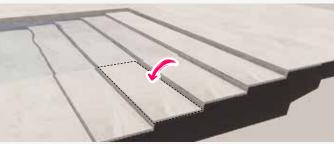

### Pieces for curved tank and wall finishes

62,6 50 12,6

BR6 62,6 x 50 x 2,6

97,9 50 I2,6

BR9 97,9 x 50 x 2,6

ER9 97,9 x 97,9 x 50 x 2,6

- Available in all collections except Alma and Stela - Material is not mesh mounted