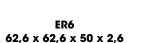

# Two edge formats with a width of 50 cm

The perfect size for simple and effective edge replacement in most old pools.

### Pieces for curved tank and wall finishes

62,6 50 12,6

BR6 62,6 x 50 x 2,6

97,9 50 I2,6

BR9 97,9 x 50 x 2,6

ER9 97,9 x 97,9 x 50 x 2,6

- Available in all collections except Alma and Stela - Material is not mesh mounted