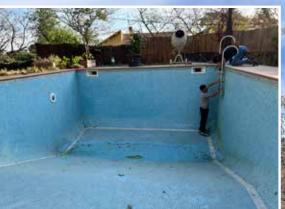

# **ROSA GRES & FIXCER POOL RENOVATION**

Zero problems pools

#### **RAISING THE BOTTOM OF THE POOL** AND ELIMINATING THE CURVED AREA

- The curved structure is eliminated.

- The bottom of the pool is filled. This 5 x 10 m pool is reduced from a maximum depth of 2.40 m to 1.40 m. - By reducing the depth, eliminating the curve and adding a platform, stairs, bench and waterbed to the pool, a water saving of almost 40% is achieved. In this case, a saving of 30,000 liters.