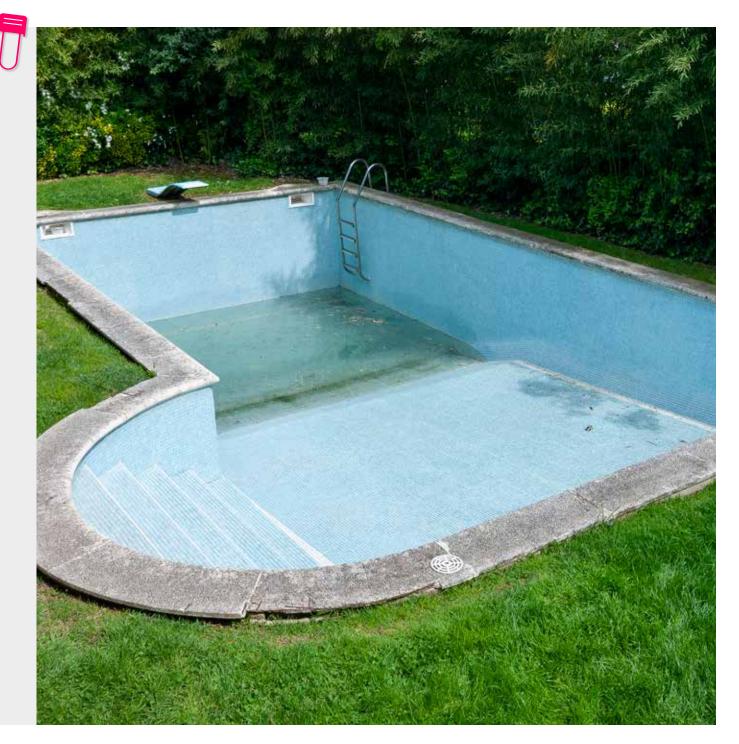

# **ROSA GRES & FIXCER POOL RENOVATION**

Zero problems pools

# GRES + FIXCER

#### **RAISING THE BOTTOM OF THE POOL** AND ELIMINATING THE CURVED AREA

- The curved structure is eliminated.

- The bottom of the pool is filled. This 5 x 10 m pool is reduced from a maximum depth of 2.40 m to 1.40 m. - By reducing the depth, eliminating the curve and adding a platform, stairs, bench and waterbed to the pool, a water saving of almost 40% is achieved. In this case, a saving of 30,000 liters.