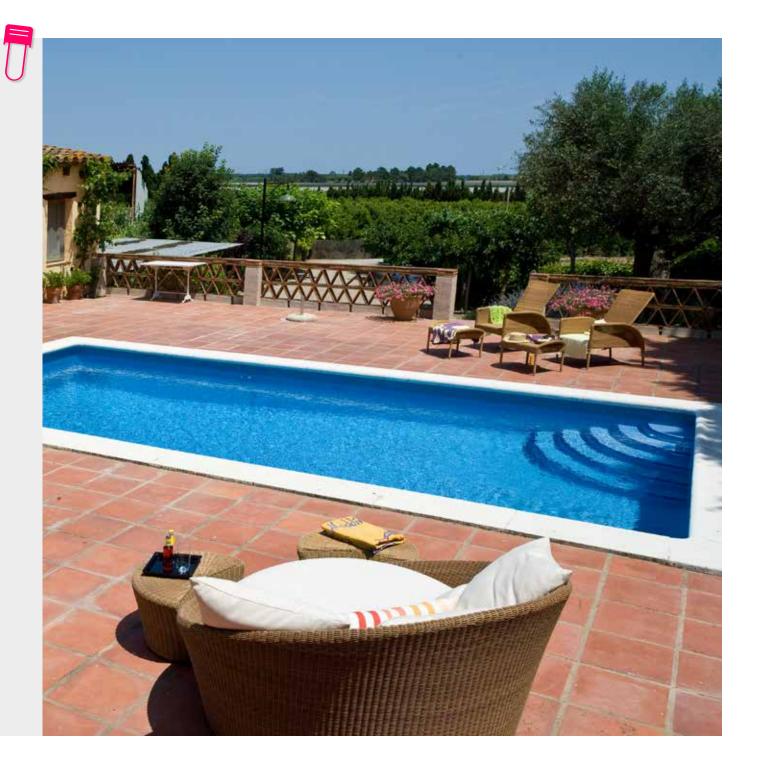

OLD POOL Edge: 50-cm-wide reconstructed stone pieces Tank: Vitreous blue mosaic

RENOVATED POOL Edge: BR9 + ER9. Color: Pietro Golden Terrace: Ref. 50M, 48,8 x 97,9 cm. Color: Pietro Golden Tank: Ref. 316, 31 x 62,6 cm + Steps L62. Color: Pietro Golden