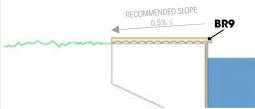

# Two edge formats with a width of 50 cm

The perfect size for simple and effective edge replacement in most old pools.

### Pieces for curved tank and wall finishes

62,6 50 12,6

BR6 62,6 x 50 x 2,6

97,9 50 I2,6

BR9 97,9 x 50 x 2,6

ER9 97,9 x 97,9 x 50 x 2,6

- Available in all collections except Alma and Stela - Material is not mesh mounted