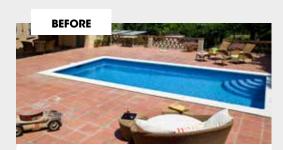

#### SELECTION OF THE SPECIAL PIECES USED TO OBTAIN THE PERFECT POOL FINISH

OLD POOL Edge: 50-cm-wide reconstructed stone pieces Tank: Vitreous blue mosaic

RENOVATED POOL Edge: BR9 + ER9. Color: Pietro White Tank: Ref. 316, 31 x 62,6 cm + Steps L62. Color: Pietro White

OLD POOL Edge: 50-cm-wide reconstructed stone pieces Tank: Vitreous blue mosaic

RENOVATED POOL Edge: BR9 + ER9. Color: Pietro Golden Terrace: Ref. 50M, 48,8 x 97,9 cm. Color: Pietro Golden Tank: Ref. 316, 31 x 62,6 cm + Steps L62. Color: Pietro Golden