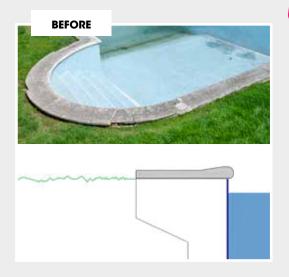

#### **RAISING THE BOTTOM OF THE POOL** AND ELIMINATING THE CURVED AREA

- The curved structure is eliminated.

- The bottom of the pool is filled. This 5 x 10 m pool is reduced from a maximum depth of 2.40 m to 1.40 m. - By reducing the depth, eliminating the curve and adding a platform, stairs, bench and waterbed to the pool, a water saving of almost 40% is achieved. In this case, a saving of 30,000 liters.