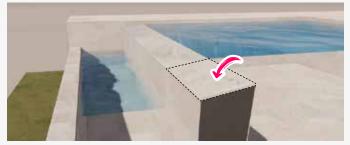

# Two edge formats with a width of 50 cm

The perfect size for simple and effective edge replacement in most old pools.

### Pieces for curved tank and wall finishes

62,6 50 12,6

BR6 62,6 x 50 x 2,6

97,9 50 I2,6

BR9 97,9 x 50 x 2,6

ER9 97,9 x 97,9 x 50 x 2,6

- Available in all collections except Alma and Stela - Material is not mesh mounted