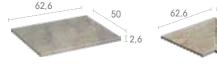

### Pieces for curved tank and wall finishes

62,6 50 12,6

BR6 62,6 x 50 x 2,6

97,9 50 I2,6

BR9 97,9 x 50 x 2,6

ER9 97,9 x 97,9 x 50 x 2,6

- Available in all collections except Alma and Stela - Material is not mesh mounted