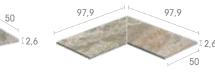

# Two edge formats with a width of 50 cm

The perfect size for simple and effective edge replacement in most old pools.

### Pieces for curved tank and wall finishes

62,6 50 12,6

BR6 62,6 x 50 x 2,6

97,9 50 I2,6

BR9 97,9 x 50 x 2,6

ER9 97,9 x 97,9 x 50 x 2,6

- Available in all collections except Alma and Stela - Material is not mesh mounted