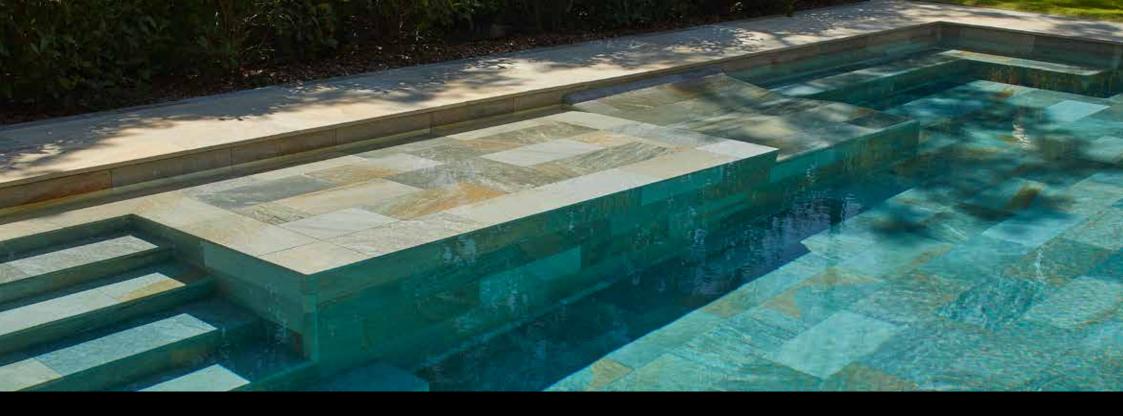

#### SELECTION OF THE SPECIAL PIECES USED TO OBTAIN THE PERFECT POOL FINISH

OLD POOL Edge: 50-cm-wide reconstructed stone pieces Tank: Vitreous blue mosaic

RENOVATED POOL Edge: BR9 + ER9. Color: Pietro White Tank: Ref. 316, 31 x 62,6 cm + Steps L62. Color: Pietro White

OLD POOL Edge: 50-cm-wide reconstructed stone pieces Tank: Vitreous blue mosaic

RENOVATED POOL Edge: BR9 + ER9. Color: Pietro Golden Terrace: Ref. 50M, 48,8 x 97,9 cm. Color: Pietro Golden Tank: Ref. 316, 31 x 62,6 cm + Steps L62. Color: Pietro Golden